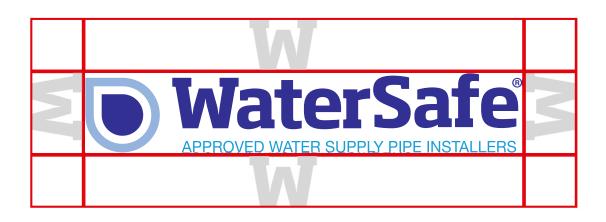

## **Clear Space**

Wherever possible, the logo should be positioned bottom right. Where this is not possible, place the logo top right. In both instances, ensure the space around the logo is at least equal to the cap-height of the 'W'.