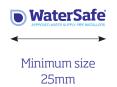

**Approved Water Supply Pipe Installers Brand Guidelines**Version 1

## **Clear Space**

Wherever possible, the logo should be positioned bottom right. Where this is not possible, place the logo top right. In both instances, ensure the space around the logo is at least equal to the cap-height of the 'W'.



#### **Minimum Size**

The minimum size to use the logo is 25mm



#### **Whiteout and Mono**

The master logo should be used wherever possible. However, there may be occasions when full colour is inappropriate. In these cases, whiteout and mono positive versions are available.

Whiteout





### **Corporate Colours**





K 0

| Pantone Violet C |     |   |     |  |  |
|------------------|-----|---|-----|--|--|
| С                | 98  | R | 75  |  |  |
| Μ                | 100 | G | 80  |  |  |
| Y                | 0   | В | 161 |  |  |



| Pantone 7451 |    |   |     |  |  |  |  |
|--------------|----|---|-----|--|--|--|--|
| С            | 40 | R | 137 |  |  |  |  |
| Μ            | 21 | G | 168 |  |  |  |  |
| Y            | 0  | В | 224 |  |  |  |  |
| K            | 0  |   |     |  |  |  |  |



| Pantone 2925 |    |   |     |  |  |  |  |
|-----